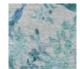

## BT108\_PR\_001 BANGALORE

With its extensive floral Indian inspiration, BANGALORE is entirely hand knotted. It combines the finesse of wool with the subtle variations of silk to highlight the richness of its exotic flowers.

BT108\_PR\_001 -

## Braquenié

**FAMILY ARTIST** DimoreStudio **TECHNIQUE** Nepalese hand-knot USE Light traffic COMPOSITION 51 % Wool - 49 % Silk DENSITY 100 knots/sq.ft PILE Cut pile Shiny - Mat **ASPECT** NUMBER OF COLORS 12 PILE HEIGHT 7.00 mm 0.28 inch TOTAL HEIGHT 9.00 mm 0.35 inch **TOTAL WEIGHT** 12.45 oz/ft<sup>2</sup> CERTIFICATIONS Non testé NOTES 100% handmade Craft manufacturing 100% natural fiber INFORMATION Production tolerance +/- 3 to 5%Natural irregularities

Natural peeling

## 4 Colors





BT108\_PR\_001

ВП08000

BT108001 Corail

BT108002 Tilleul