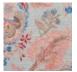

## BT108\_PR\_001 BANGALORE

With its extensive floral Indian inspiration, BANGALORE is entirely hand knotted. It combines the finesse of wool with the subtle variations of silk to highlight the richness of its exotic flowers.

## Braquenié

**FAMILY ARTIST** DimoreStudio **TECHNIQUE** Nepalese hand-knot USE Light traffic COMPOSITION 51 % Wool - 49 % Silk DENSITY 100 knots/sq.ft PILE Cut pile Shiny - Mat **ASPECT** NUMBER OF COLORS 12 PILE HEIGHT 7.00 mm 0.28 inch TOTAL HEIGHT 9.00 mm 0.35 inch **TOTAL WEIGHT** 12.45 oz/ft<sup>2</sup> CERTIFICATIONS Non testé NOTES 100% handmade Craft manufacturing 100% natural fiber INFORMATION Production tolerance +/- 3 to 5%Natural irregularities

## 4 Colors

BT108\_PR\_001

ВП08000

BT108001 Corail

BT108002 Tilleul