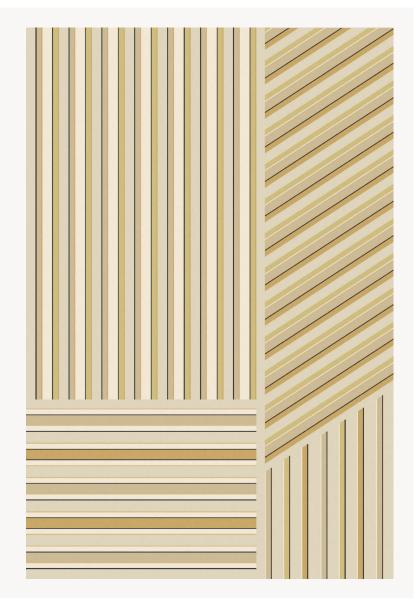

## BT109002 GAMA

GAMA is a rhythm of different stripes inspired by 18th century linings. This graphic set plays with materials through a mixture of worsted and semi-worsted wool, and natural silk.

## BT109002 - Ocre jaune

## Braquenié

**NOTES** 

INFORMATION

**FAMILY** Carpet Rug **TECHNIQUE** Hand-tuft Moderate traffic USE COMPOSITION 36 % Wool 250Tex - 29 % Dull Silk - 18 % Wool 100Tex - 17 % Wool 380Tex DENSITY 88 PILE Cut pile Loop pile **ASPECT** Shiny - Mat - Textured - Carved NUMBER OF COLORS 12.00 mm, 9.00 mm, 7.00 mm PILE HEIGHT 0.28 inch, 0.47 inch, 0.35 inch 15.00 mm **TOTAL HEIGHT** 0.59 inch TOTAL WEIGHT 18.71 oz/ft<sup>2</sup> CERTIFICATIONS Non testé