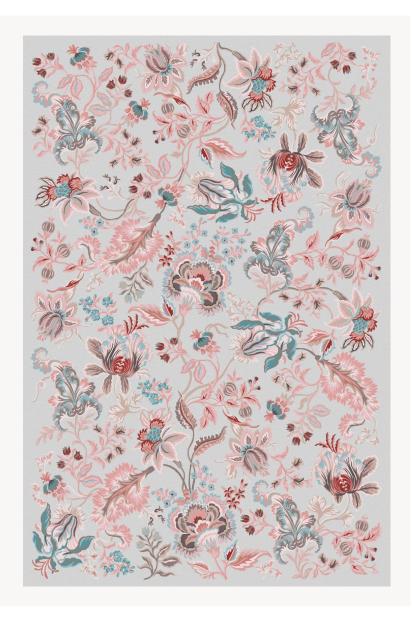

## BT119001 BANGALORE TUFT

With its extensive floral Indian inspiration, this variant of Bangalore plays with texture through a mixture of cut and looped velvet. The subtle variations of the silk of its exotic flowers blend harmoniously with its background of delicate woolen dots.

## BT119001 - Corail

## 1 Colors

BT119001 Corail