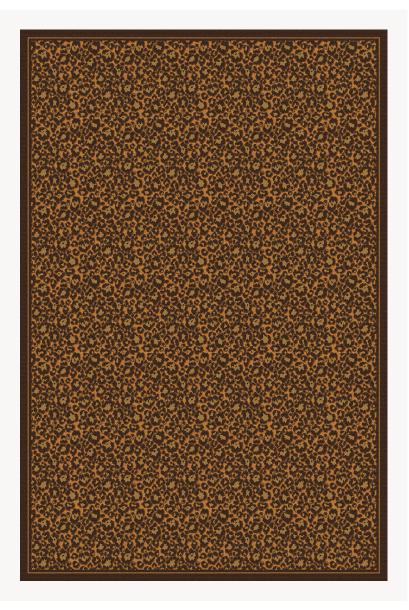

## BT124001 GEVAUDAN TUFT

Iconic and timeless leopard skin, worked in hand tufting with a play of textures thanks to the mixture in two heights of a loop and cut pile of New Zealand wool.

## BT124001 - MARRON

## Braquenié

| PERFORMANCE      | NON FEU                                                                       |
|------------------|-------------------------------------------------------------------------------|
| FAMILY           | Carpet<br>Rug                                                                 |
| TECHNIQUE        | Hand-tuft                                                                     |
| USE              | Moderate traffic                                                              |
| COMPOSITION      | 100 % Wool 380Tex                                                             |
| DENSITY          | 88                                                                            |
| PILE             | Cut pile<br>Loop pile                                                         |
| ASPECT           | Textured                                                                      |
| NUMBER OF COLORS | 3                                                                             |
| PILE HEIGHT      | 9.00 mm, 7.00 mm<br>0.28 inch, 0.35 inch                                      |
| TOTAL HEIGHT     | 12.00 mm<br>0.47 inch                                                         |
| TOTAL WEIGHT     | 17.77 oz/ft²                                                                  |
| CERTIFICATIONS   | Non testé                                                                     |
| NOTES            | 100% handmade<br>100% natural fiber                                           |
| INFORMATION      | Production tolerance +/- 3 to 5%<br>Natural irregularities<br>Natural peeling |