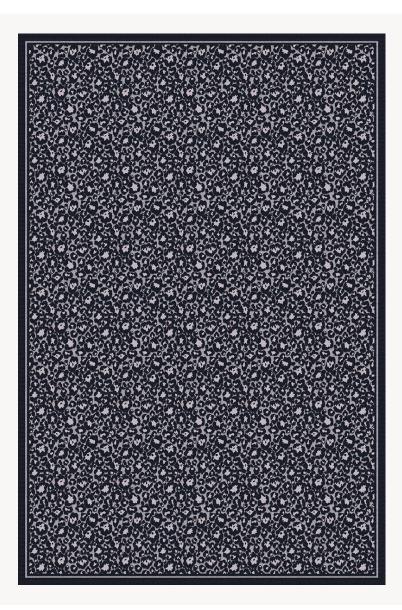

## BT124002 GEVAUDAN TUFT

Iconic and timeless leopard skin, worked in hand tufting with a play of textures thanks to the mixture in two heights of a loop and cut pile of New Zealand wool.

## BT124002 - GRIS

## Braquenié

| PERFORMANCE      | NON FEU                                                                       |
|------------------|-------------------------------------------------------------------------------|
| FAMILY           | Carpet<br>Rug                                                                 |
| TECHNIQUE        | Hand-tuft                                                                     |
| USE              | Moderate traffic                                                              |
| COMPOSITION      | 100 % Wool 380Tex                                                             |
| DENSITY          | 88                                                                            |
| PILE             | Cut pile<br>Loop pile                                                         |
| ASPECT           | Textured                                                                      |
| NUMBER OF COLORS | 3                                                                             |
| PILE HEIGHT      | 9.00 mm, 7.00 mm<br>0.28 inch, 0.35 inch                                      |
| TOTAL HEIGHT     | 12.00 mm<br>0.47 inch                                                         |
| TOTAL WEIGHT     | 17.77 oz/ft²                                                                  |
| CERTIFICATIONS   | Non testé                                                                     |
| NOTES            | 100% handmade<br>100% natural fiber                                           |
| INFORMATION      | Production tolerance +/- 3 to 5%<br>Natural irregularities<br>Natural peeling |