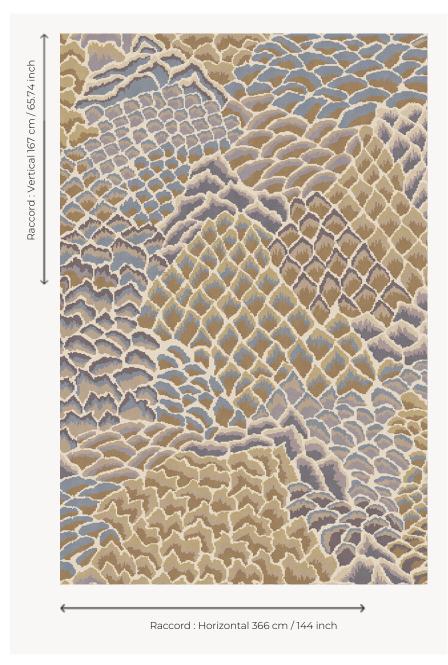

## BT154002 LE ROCHER FAST-TRACK

This classic of the Braquenié house is reworked in a fast-track woven carpet. The pattern taken from the knolls of Indian trees from the 18th century is used here in an all-over pattern that creates breathtaking flooring.

## **BT154002 - MUSCADE**

## Braquenié

| TECHNIQUE        | Fast-Track woven Axminster                                           |
|------------------|----------------------------------------------------------------------|
| USE              | Intensive traffic<br>Stairs                                          |
| COMPOSITION      | 80 % Wool - 20 % Polyamide                                           |
| PILE             | Cut pile                                                             |
| ASPECT           | Mat                                                                  |
| REPEAT           | H: 366 cm - 144,00 inch<br>V: 167 cm - 65,74 inch<br>Straight repeat |
| NUMBER OF COLORS | 11                                                                   |
| PILE HEIGHT      | 7.40 mm<br>0.29 inch                                                 |
| TOTAL HEIGHT     | 10.10 mm<br>0.39 inch                                                |
| TOTAL WEIGHT     | 0.00 oz/ft²                                                          |
| NOTES            | Fire retardant<br>Heavy traffic                                      |
|                  | Large width                                                          |