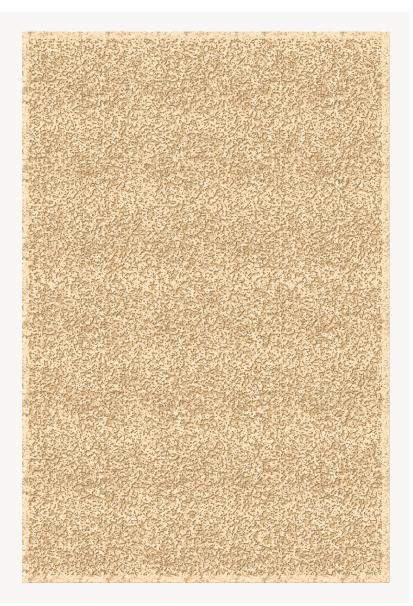

## FT106001 ATLAS

Lovely hand-tufted organic texture in two heights, with a New Zealand wool loop and bamboo cut pile.

## FT106001 - Beige

## 1 Colors

FT106001 Beige