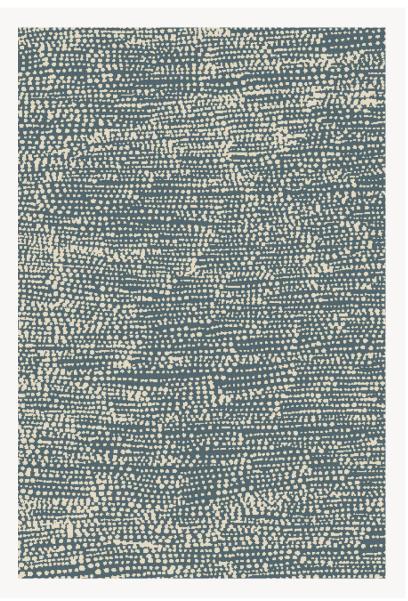

## FT107001 BALGO

This charming dotted pattern on a plain background is hand-tufted with a wool pile background and the pattern made of silk velvet.

## FT107001 - Petrole