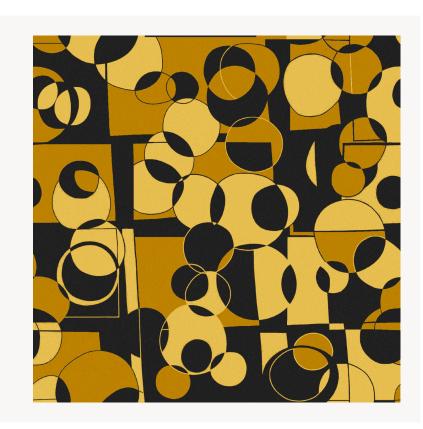

## FT119001 BULLES

Inspired by the Art Deco style, BULLES features overlapping circular shapes alternating New Zealand wool cut and loop pile.

## FT119001 - Moutarde

## 1 Colors

FT119001 Moutarde