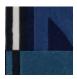

## FT129003 PAQUEBOT

Characteristic of the Art Deco style, this pattern made from facets and circles is entirely hand-tufted in New Zealand wool. The richness of this rug resides in its carved design.

## FT129003 - TERRE DE SIENNE

PERFORMANCE TRAFIC INTENSE - NON FEU

**FAMILY** Carpet

Rug

**TECHNIQUE** 

Intensive traffic USE

Stairs

COMPOSITION 100 % Wool 380Tex

## 3 Colors

FT129001 Bleu canard

FT129003 FT129004
TERRE DE OCRE JAUNE

SIENNE