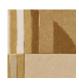

## FT129003 PAQUEBOT

Characteristic of the Art Deco style, this pattern made from facets and circles is entirely hand-tufted in New Zealand wool. The richness of this rug resides in its carved design.

## FT129003 - TERRE DE SIENNE

PERFORMANCE TRAFIC INTENSE - NON FEU

**FAMILY** Carpet

Rug

**TECHNIQUE** 

Intensive traffic USE

Stairs

COMPOSITION 100 % Wool 380Tex

## 3 Colors

FT129001 Bleu canard

FT129003 FT129004
TERRE DE OCRE JAUNE

SIENNE