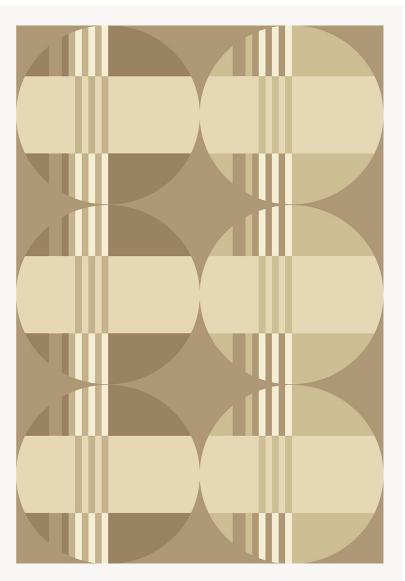

## FT129004 PAQUEBOT

Characteristic of the Art Deco style, this pattern made from facets and circles is entirely hand-tufted in New Zealand wool. The richness of this rug resides in its carved design.

## FT129004 - OCRE JAUNE

## Pierre Frey

| PERFORMANCE      | TRAFIC INTENSE - NON FEU                                                      |
|------------------|-------------------------------------------------------------------------------|
| FAMILY           | Carpet<br>Rug                                                                 |
| TECHNIQUE        | Hand-tuft                                                                     |
| USE              | Intensive traffic<br>Stairs                                                   |
| COMPOSITION      | 100 % Wool 380Tex                                                             |
| DENSITY          | 88                                                                            |
| PILE             | Cut pile                                                                      |
| ASPECT           | Carved                                                                        |
| REPEAT           | Straight repeat                                                               |
| NUMBER OF COLORS | 6                                                                             |
| PILE HEIGHT      | 10.00 mm<br>0.39 inch                                                         |
| TOTAL HEIGHT     | 13.00 mm<br>0.51 inch                                                         |
| TOTAL WEIGHT     | 16.39 oz/ft²                                                                  |
| CERTIFICATIONS   | Passé                                                                         |
| NOTES            | 100% handmade<br>Fire retardant<br>Heavy traffic<br>100% natural fiber        |
| INFORMATION      | Production tolerance +/- 3 to 5%<br>Natural irregularities<br>Natural peeling |