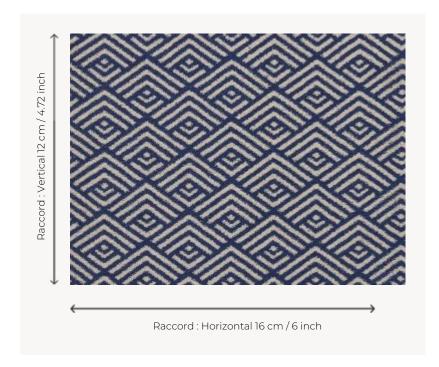

## Pierre Frey

| PERFORMANCE      | TRAFIC INTENSE - NON FEU                                        |
|------------------|-----------------------------------------------------------------|
| FAMILY           | Carpet                                                          |
| TECHNIQUE        | Fast-Track woven Axminster                                      |
| USE              | Intensive traffic                                               |
| COMPOSITION      | 80 % Wool - 20 % Polyamide                                      |
| DENSITY          | 7x10                                                            |
| PILE             | Cut pile                                                        |
| ASPECT           | Mat                                                             |
| REPEAT           | H: 16 cm - 6,00 inch<br>V: 12 cm - 4,72 inch<br>Straight repeat |
| NUMBER OF COLORS | 2                                                               |
| PILE HEIGHT      | 7.30 mm<br>0.29 inch                                            |
| TOTAL HEIGHT     | 10.00 mm<br>0.39 inch                                           |
| TOTAL WEIGHT     | 7.05 oz/ft²                                                     |
| CERTIFICATIONS   | Passé                                                           |
| NOTES            | Fire retardant<br>Heavy traffic<br>Large width                  |
| INFORMATION      | Production tolerance +/- 3 to 5%<br>Natural peeling             |