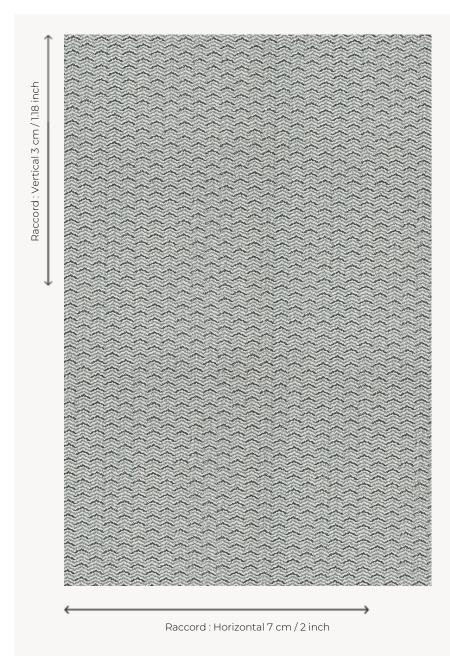

## Pierre Frey

| PERFORMANCE      | TRAFIC INTENSE - NON FEU                                      |
|------------------|---------------------------------------------------------------|
| FAMILY           | Carpet                                                        |
| TECHNIQUE        | Fast-Track woven Axminster                                    |
| USE              | Intensive traffic                                             |
| COMPOSITION      | 80 % Wool - 20 % Polyamide                                    |
| DENSITY          | 7x10                                                          |
| PILE             | Cut pile                                                      |
| ASPECT           | Mat                                                           |
| REPEAT           | H: 7 cm - 2,00 inch<br>V: 3 cm - 1,18 inch<br>Straight repeat |
| NUMBER OF COLORS | 3                                                             |
| PILE HEIGHT      | 7.30 mm<br>0.29 inch                                          |
| TOTAL HEIGHT     | 10.00 mm<br>0.39 inch                                         |
| TOTAL WEIGHT     | 7.06 oz/ft²                                                   |
| CERTIFICATIONS   | Passé                                                         |
| NOTES            | Fire retardant<br>Heavy traffic<br>Large width                |
| INFORMATION      | Production tolerance +/- 3 to 5%<br>Natural peeling           |