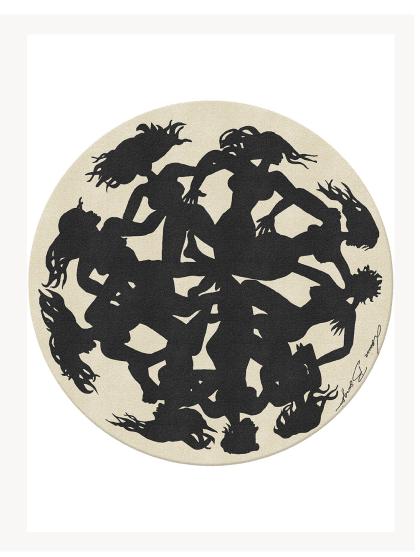

## FT165001 LES OMBRES

Passionate about drawing, the actress Louise Bourgoin introduced her drawings to Patrick Frey of the Maison Pierre Frey. He was immediately taken by the fluid, unapologetic lines of her pen and ink drawings and offered to feature them in a collection for Maison Pierre Frey. LES OMBRES is an original and exclusive composition, developed in hand-tuft with a New Zealand wool cut pile.

## FT165001 - Noir/blanc