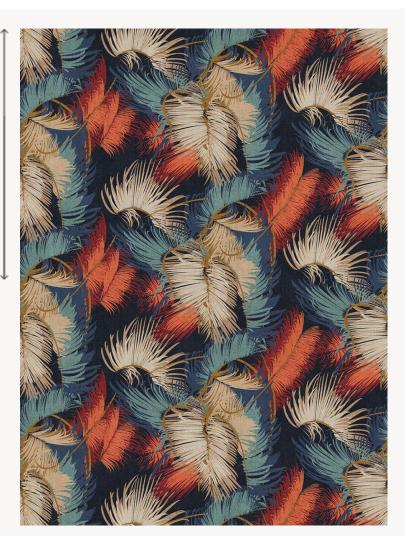

## FT166001 PALMADOR

This exclusive creation by design duo Emiliano Salci and Britt Moran, aka Dimore Studio, for Maison Pierre Frey brings us into the depths of a rainforest with colorful palm leaves. PALMADOR with its vintage look is an ode to the tropical motifs of the 50's and 60's.Printed on cut pile.

## FT166001 - ROUGE

Raccord : Horizontal 198 cm / 77 inch

## Pierre Frey

| PERFORMANCE      | TRAFIC INTENSE - NON FEU                                           |
|------------------|--------------------------------------------------------------------|
| FAMILY           | Carpet<br>Rug                                                      |
| ARTIST           | DimoreStudio                                                       |
| COLLABORATION    | DimoreStudio                                                       |
| TECHNIQUE        | Printed tuft                                                       |
| USE              | Intensive traffic                                                  |
| COMPOSITION      | 100 % Polyamide                                                    |
| DENSITY          | 19788 Points/Sq.ft                                                 |
| PILE             | Cut pile                                                           |
| ASPECT           | Mat                                                                |
| REPEAT           | H: 198 cm - 77,00 inch<br>V: 85 cm - 33,46 inch<br>Straight repeat |
| NUMBER OF COLORS | 12                                                                 |
| PILE HEIGHT      | 6.00 mm<br>0.24 inch                                               |
| TOTAL HEIGHT     | 8.00 mm<br>0.31 inch                                               |
| TOTAL WEIGHT     | 7.53 oz/ft²                                                        |
| CERTIFICATIONS   | Passé                                                              |
| NOTES            | Fire retardant<br>Heavy traffic<br>Large width                     |
| INFORMATION      | Production tolerance +/- 3 to 5%<br>Natural peeling                |