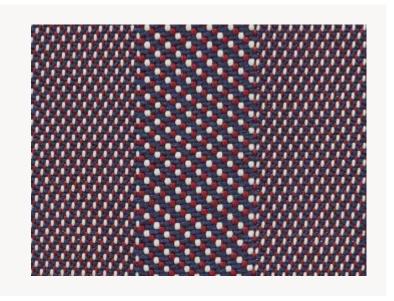

## FT176008 MONA

The OUTDOOR Pierre Frey rug collection offers a quality of fibres with certified performance and a 2-year guarantee. The properties of the used fibers make them suitable for outdoor use (resistance to light, mold and water) and very easy to clean.

## FT176008 - Rouge