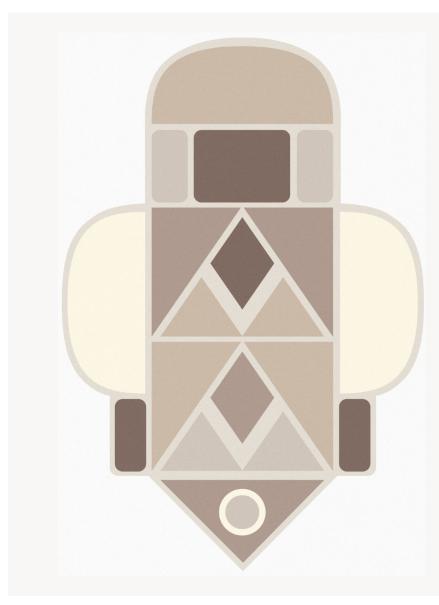

## FT204001 COUMBA

Like a totem, COUMBA plays with its original geometric shapes to create a textured graphic carpet in cut and looped velvet, with subtle flecks of wool, bamboo and shiny nylon.

## FT204001 - Argile

## Pierre Frey

| FAMILY           | Carpet<br>Rug                                                                            |
|------------------|------------------------------------------------------------------------------------------|
| TECHNIQUE        | Hand-tuft                                                                                |
| USE              | Moderate traffic                                                                         |
| COMPOSITION      | 72 % Wool 380Tex - 23 % Bamboo<br>viscose - 5 % Shiny Nylon                              |
| DENSITY          | 88 Oz/y2                                                                                 |
| PILE             | Cut pile<br>Loop pile                                                                    |
| ASPECT           | Shiny - Mat - Carved - Sculpted                                                          |
| NUMBER OF COLORS | 9                                                                                        |
| PILE HEIGHT      | 11.00 mm, 6.00 mm, 14.00 mm, 9.00<br>mm<br>0.43 inch, 0.24 inch, 0.55 inch, 0.35<br>inch |
| TOTAL HEIGHT     | 17.00 mm<br>0.66 inch                                                                    |
| TOTAL WEIGHT     | 19.46 oz/ft²                                                                             |
| CERTIFICATIONS   | Non testé                                                                                |
| NOTES            | 100% handmade                                                                            |
| INFORMATION      | Production tolerance +/- 3 to 5%<br>Natural irregularities<br>Natural peeling            |