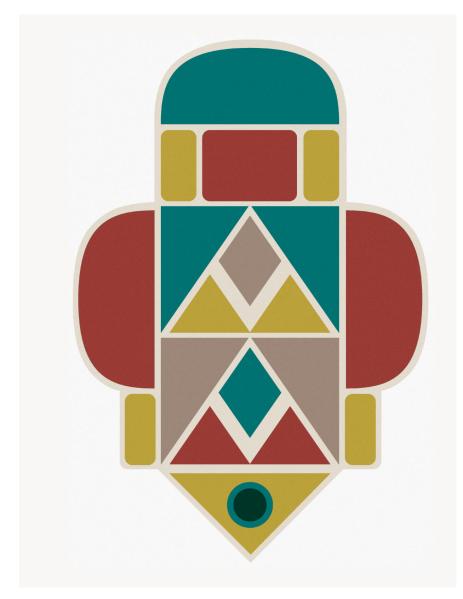

## FT204002 COUMBA

Like a totem, COUMBA plays with its original geometric shapes to create a textured graphic carpet in cut and looped velvet, with subtle flecks of wool, bamboo and shiny nylon.

## FT204002 - Multicolore