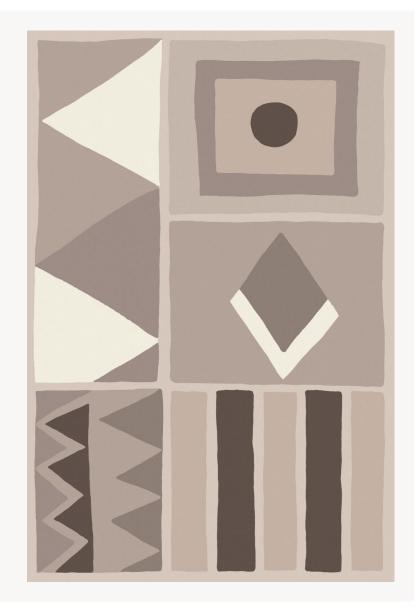

## FT205001 HAWA

A tribute to the art of the N'débélés women's, this wool and bamboo rug demonstrates the power of the graphic art painted on the walls of South African villages. The carpet has a matching fabric and wallpaper under the references F3354 and FP546.

## Pierre Frey

| FAMILY           | Carpet<br>Rug                                                                           |
|------------------|-----------------------------------------------------------------------------------------|
| ARTIST           | Noemie Vallerant                                                                        |
| TECHNIQUE        | Hand-tuft                                                                               |
| USE              | Moderate traffic                                                                        |
| COMPOSITION      | 66 % Bamboo viscose - 34 % Wool<br>380Tex                                               |
| DENSITY          | 88 Oz/y2                                                                                |
| PILE             | Cut pile<br>Loop pile                                                                   |
| ASPECT           | Shiny - Mat                                                                             |
| NUMBER OF COLORS | 9                                                                                       |
| PILE HEIGHT      | 8.00 mm, 11.00 mm, 6.00 mm, 9.00<br>mm<br>0.43 inch, 0.24 inch, 0.31 inch, 0.35<br>inch |
| TOTAL HEIGHT     | 14.00 mm<br>0.55 inch                                                                   |
| TOTAL WEIGHT     | 17.77 oz/ft²                                                                            |
| CERTIFICATIONS   | Non testé                                                                               |
| NOTES            | 100% handmade<br>100% natural fiber                                                     |
| INFORMATION      | Production tolerance +/- 3 to 5%<br>Natural irregularities<br>Natural peeling           |