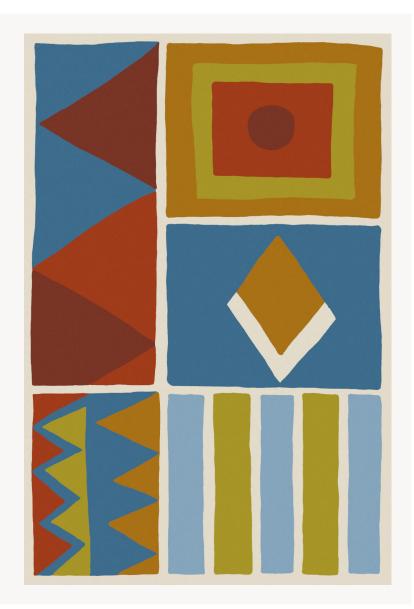

## FT205002 HAWA

A tribute to the art of the N'débélés women's, this wool and bamboo rug demonstrates the power of the graphic art painted on the walls of South African villages. The carpet has a matching fabric and wallpaper under the references F3354 and FP546.

## Pierre Frey

| FAMILY           | Carpet<br>Rug                                                                           |
|------------------|-----------------------------------------------------------------------------------------|
| ARTIST           | Noemie Vallerant                                                                        |
| TECHNIQUE        | Hand-tuft                                                                               |
| USE              | Moderate traffic                                                                        |
| COMPOSITION      | 66 % Bamboo viscose - 34 % Wool<br>380Tex                                               |
| DENSITY          | 88 Oz/y2                                                                                |
| PILE             | Cut pile<br>Loop pile                                                                   |
| ASPECT           | Shiny - Mat                                                                             |
| NUMBER OF COLORS | 9                                                                                       |
| PILE HEIGHT      | 8.00 mm, 11.00 mm, 6.00 mm, 9.00<br>mm<br>0.43 inch, 0.24 inch, 0.31 inch, 0.35<br>inch |
| TOTAL HEIGHT     | 14.00 mm<br>0.55 inch                                                                   |
| TOTAL WEIGHT     | 17.77 oz/ft²                                                                            |
| CERTIFICATIONS   | Non testé                                                                               |
| NOTES            | 100% handmade<br>100% natural fiber                                                     |
| INFORMATION      | Production tolerance +/- 3 to 5%<br>Natural irregularities<br>Natural peeling           |

2 Colors

n Fi Mu

Argile

FT205002 Multicolore