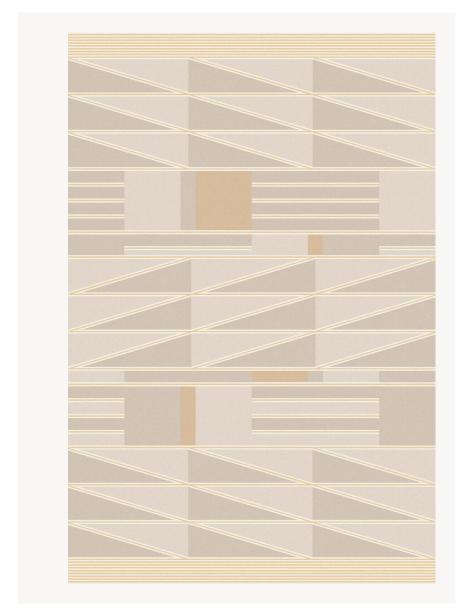

## FT207001 HISSA

Inspired by an old African handicraft rug, this rug develops a set of graphic lines with several heights of botanical silk velvet, against a background of looped velvet made from New Zealand wool.

## FT207001 - Vanille