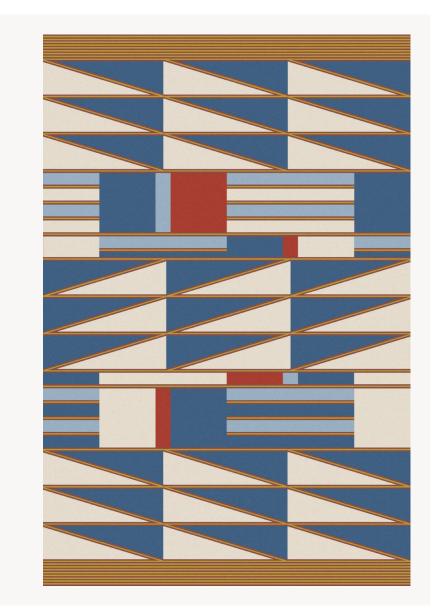

## FT207002 HISSA

Inspired by an old African handicraft rug, this rug develops a set of graphic lines with several heights of botanical silk velvet, against a background of looped velvet made from New Zealand wool.

## FT207002 - Bleu nattier