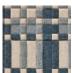

## FT209003 MALIHA

With its free graphic interpretation of tartan, this carpet is entirely crafted by hand. The flecked wool and synthetic silk adds a true vibration to this generous relief.

## FT209003 - Bleu gris



## Pierre Frey

PERFORMANCE NON FEU

**FAMILY** Carpet Rug

TECHNIQUE Hand-tuft

**USE** Moderate traffic

**COMPOSITION** 78 % Wool 250Tex - 22 % Shiny Nylon

**DENSITY** 88 Oz/y2

PILE Cut pile high and low

**ASPECT** Shiny - Mat - Carved - Sculpted

NUMBER OF COLORS 3

PILE HEIGHT 14.00 mm, 7.00 mm

0.28 inch, 0.55 inch

TOTAL HEIGHT 17.00 mm

0.66 inch

TOTAL WEIGHT 21.15 oz/ft²

**CERTIFICATIONS** Passé

NOTES 100% handmade

INFORMATION Production tolerance +/- 3 to 5% Natural irregularities

Natural peeling

## 3 Colors







FT209002 Brique



FT209003 Bleu gris