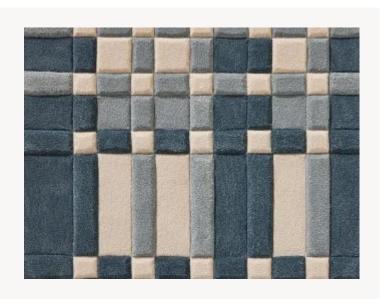

## FT209003 MALIHA

With its free graphic interpretation of tartan, this carpet is entirely crafted by hand. The flecked wool and synthetic silk adds a true vibration to this generous relief.

## FT209003 - Bleu gris