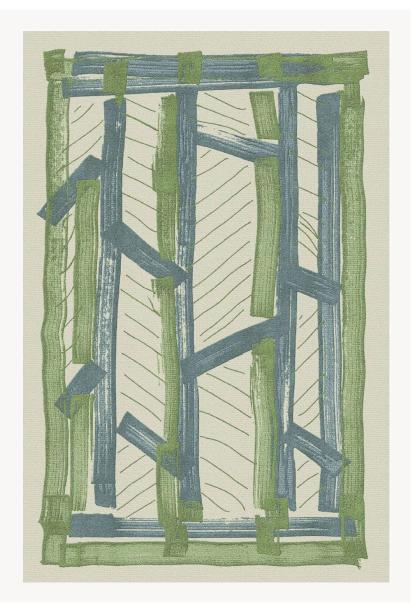

## FT226001 VERDON

Contemporary vision of trees and forests. This herbarium is designed with felts markers by Luc Deflandre. Entirely made of New Zealand wool, VERDON blends cut and curled pilet to give body to the artist's pencil.

## Pierre Frey

| PERFORMANCE      | NON FEU                                                                       |
|------------------|-------------------------------------------------------------------------------|
| FAMILY           | Carpet<br>Rug                                                                 |
| ARTIST           | Luc Deflandre                                                                 |
| TECHNIQUE        | Hand-tuft                                                                     |
| USE              | Moderate traffic                                                              |
| COMPOSITION      | 68 % Wool 380Tex - 32 % Wool 100Tex                                           |
| DENSITY          | 88 Oz/y2                                                                      |
| PILE             | Cut pile<br>Loop pile                                                         |
| ASPECT           | Mat                                                                           |
| NUMBER OF COLORS | 8                                                                             |
| PILE HEIGHT      | 8.00 mm, 9.00 mm<br>0.31 inch, 0.35 inch                                      |
| TOTAL HEIGHT     | 12.00 mm<br>0.47 inch                                                         |
| TOTAL WEIGHT     | 17.77 oz/ft²                                                                  |
| CERTIFICATIONS   | Non testé                                                                     |
| NOTES            | 100% handmade<br>100% natural fiber                                           |
| INFORMATION      | Production tolerance +/- 3 to 5%<br>Natural irregularities<br>Natural peeling |