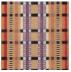

## FT228001 PETIT LUC

A free interpretation of a tartan, this contemporary composition is hand-drawn using felt markers by Luc Deflandre. PETIT LUC is a carpet in 8 colours and 70cm wide. The coloured blocks and lines are intertwined to create a graphic and very contemporary creation, in a traditional weaving technique.

## Pierre Frey

Raccord : Vertical 20 cm / 7.87 inch Raccord: Horizontal 70 cm / 27 inch

PERFORMANCE NON FEU **FAMILY** Carpet Luc Deflandre ARTIST **TECHNIQUE** Woven Wilton USE Moderate traffic Stairs 20 % Polyamide COMPOSITION 7x11 DENSITY Cut pile PILE ASPECT Mat H: 70 cm - 27,00 inch REPEAT V: 20 cm - 7,87 inch Straight repeat NUMBER OF COLORS 8 5.40 mm PILE HEIGHT 0.21 inch **TOTAL HEIGHT** 8.00 mm 0.31 inch 7.47 oz/ft² **TOTAL WEIGHT** Passé CERTIFICATIONS NOTES Fire retardant Production tolerance +/- 3 to 5% INFORMATION Natural irregularities Natural peeling