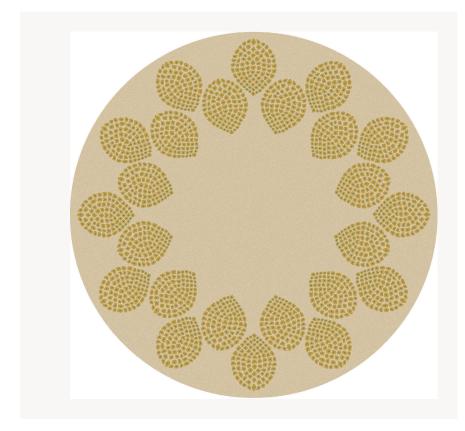

## FT235001 BURSA

Elegant and sophisticated, this wide border inspired by pomegranate motifs is adorned with botanical silk, on a heathered ground in two heights of cut velvet.

## FT235001 - Dune