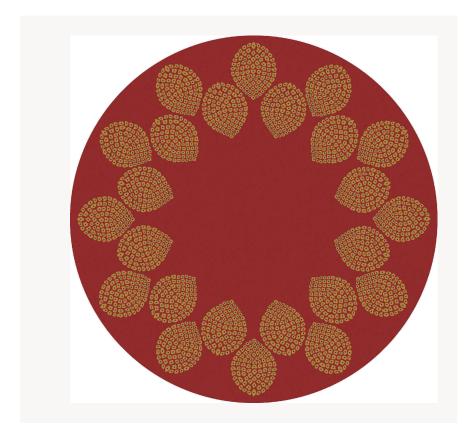

## FT235002 BURSA

Elegant and sophisticated, this wide border inspired by pomegranate motifs is adorned with botanical silk, on a heathered ground in two heights of cut velvet.

## FT235002 - Carmin

## Pierre Frey

| FAMILY           | Carpet<br>Rug                                                                 |
|------------------|-------------------------------------------------------------------------------|
| TECHNIQUE        | Hand-tuft                                                                     |
| USE              | Moderate traffic                                                              |
| COMPOSITION      | 46 % Wool 380Tex - 27 % Shiny Nylon<br>- 27 % Bamboo viscose                  |
| DENSITY          | 88 Oz/y2                                                                      |
| PILE             | Cut pile high and low                                                         |
| ASPECT           | Shiny - Sculpted                                                              |
| NUMBER OF COLORS | 4                                                                             |
| PILE HEIGHT      | 8.00 mm, 9.00 mm<br>0.31 inch, 0.35 inch                                      |
| TOTAL HEIGHT     | 12.00 mm<br>0.47 inch                                                         |
| TOTAL WEIGHT     | 17.77 oz/ft²                                                                  |
| CERTIFICATIONS   | Non testé                                                                     |
| NOTES            | 100% handmade                                                                 |
| INFORMATION      | Production tolerance +/- 3 to 5%<br>Natural irregularities<br>Natural peeling |