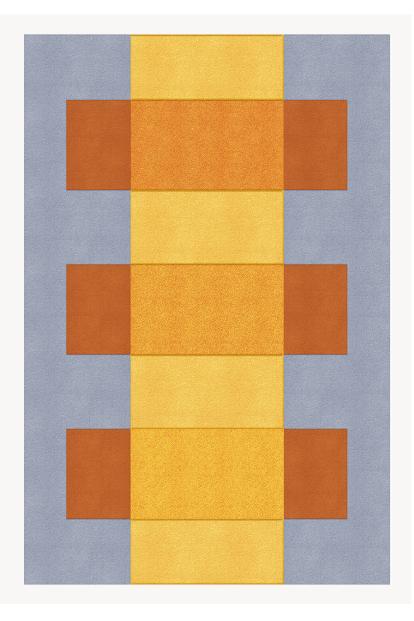

## FT239001 SUNLIGHT

This very strong geometry uses a precise palette of colors. Typical of Liz Roache's colors studies, the beauty of this work lies in the gradation of yellow as it runs through the orange bars. These precise percentages used by the artist in printing is converted into the number of wool yarns gradually blended with silk threads. Tufted by hand, a fine carving effect is then made to highlight the junction of the colored blocks.

## FT239001 - JAUNE/ORANGE