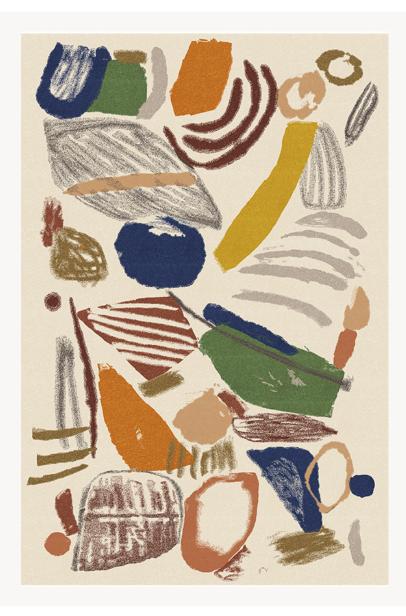

## FT244001 LA TOILE DU PEINTRE

Wide contemporary graphic brightly colored pattern that reinterprets a creation by Heather Chontos. Its scale, its free and joyful line make this design an ode to artistic expression. Worked in semiworsted wool and bamboo, this hand-tuft delicately retranscribes the expressivity of the original work.

## FT244001 - Bleu