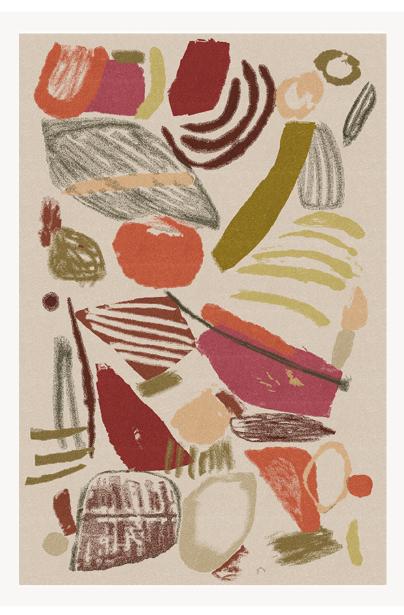

## FT244002 LA TOILE DU PEINTRE

Wide contemporary graphic brightly colored pattern that reinterprets a creation by Heather Chontos. Its scale, its free and joyful line make this design an ode to artistic expression. Worked in semiworsted wool and bamboo, this hand-tuft delicately retranscribes the expressivity of the original work.

## Pierre Frey

| FAMILY           | Carpet<br>Rug                                                                 |
|------------------|-------------------------------------------------------------------------------|
| ARTIST           | Heather Chontos                                                               |
| TECHNIQUE        | Hand-tuft                                                                     |
| USE              | Moderate traffic                                                              |
| COMPOSITION      | 82 % Wool 250Tex - 18 % Bamboo<br>viscose                                     |
| DENSITY          | 88 Oz/y2                                                                      |
| PILE             | Cut pile                                                                      |
| ASPECT           | Shiny - Mat                                                                   |
| NUMBER OF COLORS | 12                                                                            |
| PILE HEIGHT      | 10.00 mm<br>0.39 inch                                                         |
| TOTAL HEIGHT     | 13.00 mm<br>0.51 inch                                                         |
| TOTAL WEIGHT     | 17.77 oz/ft²                                                                  |
| CERTIFICATIONS   | Non testé                                                                     |
| NOTES            | 100% handmade<br>100% natural fiber                                           |
| INFORMATION      | Production tolerance +/- 3 to 5%<br>Natural irregularities<br>Natural peeling |