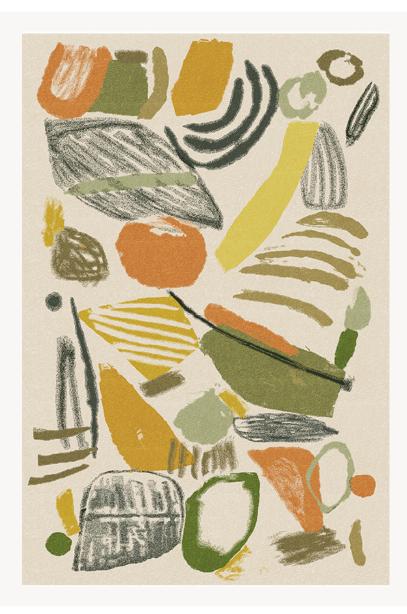

## FT244003 LA TOILE DU PEINTRE

Wide contemporary graphic brightly colored pattern that reinterprets a creation by Heather Chontos. Its scale, its free and joyful line make this design an ode to artistic expression. Worked in semiworsted wool and bamboo, this hand-tuft delicately retranscribes the expressivity of the original work.

## FT244003 - Abricot