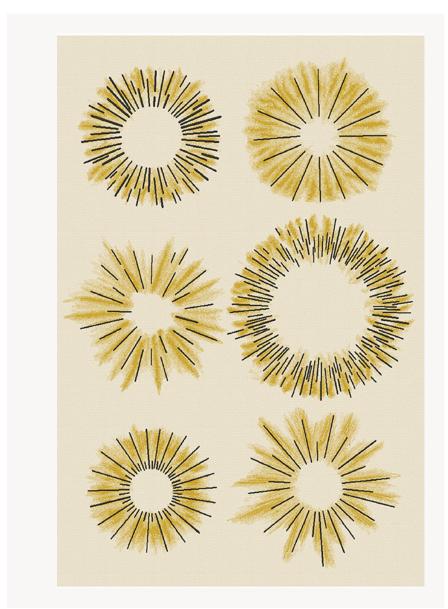

## FT245001 SUNNY

Collection of sketched suns by Victoria Maria Geyer. The looped texture blends a wool and shiny nylon that brilliantly transcribes the suns and accentuates the artist's touch. The sun rays are made of velvet cut from New Zealand wool to provide a slight relief.