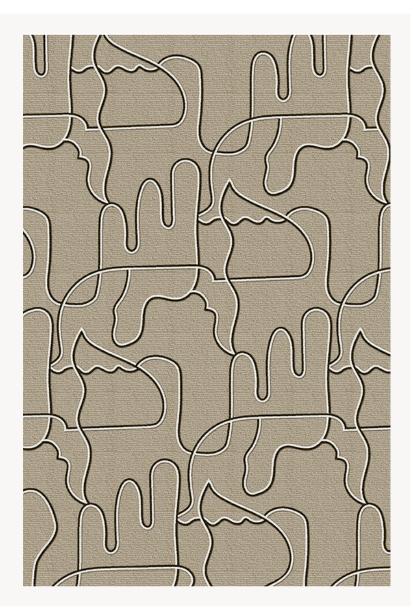

## FT246002 LES MOUETTES

Beautiful set of free graphic curves, these lines are worked in the texture of different loops of wool. The relief brought by these lines in heavy wool evokes the effect of an embroidery and gives the rug a very matte aspect.

## FT246002 - Lin