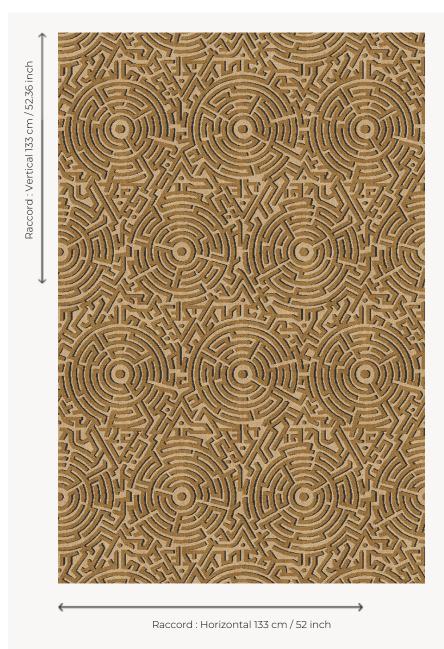

## FT284001 HEDGEROW

Seen from the sky, these hedges interweave like labyrinths as symbols of patience and self reflection. A tribute to landscape construction, this design combines references to 18th century gardens designed by Lancelot Brown and the illusionist works of Escher. Axminster woven, the patterns play with the light through different colours creating a volume effect.

## Pierre Frey

| PERFORMANCE      | TRAFIC INTENSE - NON FEU                                            |
|------------------|---------------------------------------------------------------------|
| FAMILY           | Carpet                                                              |
| ARTIST           | Ken Fulk                                                            |
| TECHNIQUE        | Fast-Track woven Axminster                                          |
| USE              | Intensive traffic                                                   |
| COMPOSITION      | 80 % Wool - 20 % Polyamide                                          |
| DENSITY          | 7x10                                                                |
| PILE             | Cut pile                                                            |
| ASPECT           | Mat                                                                 |
| REPEAT           | H: 133 cm - 52,00 inch<br>V: 133 cm - 52,36 inch<br>Straight repeat |
| NUMBER OF COLORS | 3                                                                   |
| PILE HEIGHT      | 7.40 mm<br>0.29 inch                                                |
| TOTAL HEIGHT     | 10.10 mm<br>0.39 inch                                               |
| TOTAL WEIGHT     | 7.18 oz/ft²                                                         |
| CERTIFICATIONS   | Passé                                                               |
| NOTES            | Fire retardant<br>Heavy traffic<br>Large width                      |
| INFORMATION      | Production tolerance +/- 3 to 5%<br>Natural peeling                 |