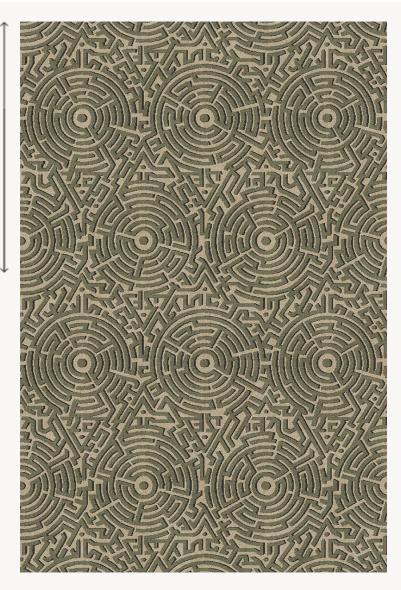

## FT284002 HEDGEROW

Seen from the sky, these hedges interweave like labyrinths as symbols of patience and self reflection. A tribute to landscape construction, this design combines references to 18th century gardens designed by Lancelot Brown and the illusionist works of Escher. Axminster woven, the patterns play with the light through different colours creating a volume effect.