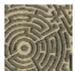

## FT284\_FT\_0001 HEDGEROW

Seen from the sky, these hedges interweave like labyrinths as symbols of patience and self reflection. A tribute to landscape construction, this design combines references to 18th century gardens designed by Lancelot Brown and the illusionist works of Escher. Axminster woven, the patterns play with the light through different colours creating a volume effect.

## 4 Colors

FT284\_FT\_000 FT284\_FT\_000

1 3

FT284001 Sable

FT284002 Lichen