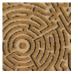

## FT284\_FT\_0001 HEDGEROW

Seen from the sky, these hedges interweave like labyrinths as symbols of patience and self reflection. A tribute to landscape construction, this design combines references to 18th century gardens designed by Lancelot Brown and the illusionist works of Escher. Axminster woven, the patterns play with the light through different colours creating a volume effect.

## 4 Colors

FT284\_FT\_000 FT284\_FT\_000

1 3

FT284001 Sable

FT284002 Lichen