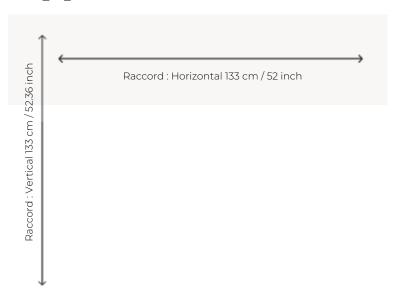

## Pierre Frey

| r terre r rey    |                                                                     |
|------------------|---------------------------------------------------------------------|
| PERFORMANCE      | TRAFIC INTENSE - NON FEU                                            |
| FAMILY           | Carpet                                                              |
| ARTIST           | Ken Fulk                                                            |
| TECHNIQUE        | Fast-Track woven Axminster                                          |
| USE              | Intensive traffic                                                   |
| COMPOSITION      | 80 % Wool - 20 % Polyamide                                          |
| DENSITY          | 7x10                                                                |
| PILE             | Cut pile                                                            |
| ASPECT           | Mat                                                                 |
| REPEAT           | H: 133 cm - 52,00 inch<br>V: 133 cm - 52,36 inch<br>Straight repeat |
| NUMBER OF COLORS | 3                                                                   |
| PILE HEIGHT      | 7.40 mm<br>0.29 inch                                                |
| TOTAL HEIGHT     | 10.10 mm<br>0.39 inch                                               |
| TOTAL WEIGHT     | 7.18 oz/ft²                                                         |
| CERTIFICATIONS   | Passé                                                               |
| NOTES            | Fire retardant<br>Heavy traffic<br>Large width                      |
| INFORMATION      | Production tolerance +/- 3 to 5%                                    |