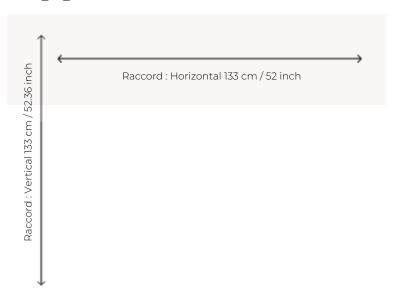

## Pierre Frey

| Tierre Picy      |                                                                     |
|------------------|---------------------------------------------------------------------|
| PERFORMANCE      | TRAFIC INTENSE - NON FEU                                            |
| FAMILY           | Carpet                                                              |
| ARTIST           | Ken Fulk                                                            |
| TECHNIQUE        | Fast-Track woven Axminster                                          |
| USE              | Intensive traffic                                                   |
| COMPOSITION      | 80 % Wool - 20 % Polyamide                                          |
| DENSITY          | 7x10                                                                |
| PILE             | Cut pile                                                            |
| ASPECT           | Mat                                                                 |
| REPEAT           | H: 133 cm - 52,00 inch<br>V: 133 cm - 52,36 inch<br>Straight repeat |
| NUMBER OF COLORS | 3                                                                   |
| PILE HEIGHT      | 7.40 mm<br>0.29 inch                                                |
| TOTAL HEIGHT     | 10.10 mm<br>0.39 inch                                               |
| TOTAL WEIGHT     | 7.18 oz/ft²                                                         |
| CERTIFICATIONS   | Passé                                                               |
| NOTES            | Fire retardant<br>Heavy traffic<br>Large width                      |
| INFORMATION      | Production tolerance +/- 3 to 5%                                    |