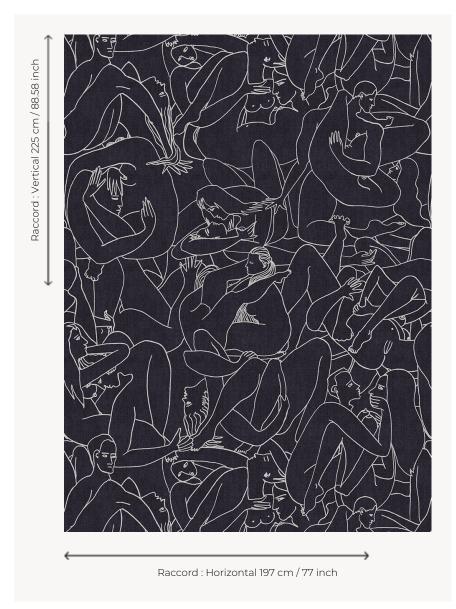

## FT288001 LE COUPLE

Passionate about drawing, the actress Louise Bourgoin introduced her drawings to Patrick Frey of the Maison Pierre Frey. He was immediately taken by the fluid, unapologetic lines of her pen and ink drawings and offered to feature them in a collection for Maison Pierre Frey. Printed on a cut pile, LE COUPLE carpet has a distinctly graphic effect.

## Pierre Frey

| PERFORMANCE      | TRAFIC INTENSE - NON FEU                                            |
|------------------|---------------------------------------------------------------------|
| FAMILY           | Carpet<br>Rug                                                       |
| ARTIST           | Louise Bourgoin                                                     |
| TECHNIQUE        | Printed tuft                                                        |
| USE              | Intensive traffic<br>Stairs                                         |
| COMPOSITION      | 100 % Polyamide                                                     |
| DENSITY          | 19788 Points/Sq.ft                                                  |
| PILE             | Cut pile                                                            |
| ASPECT           | Mat                                                                 |
| REPEAT           | H: 197 cm - 77,00 inch<br>V: 225 cm - 88,58 inch<br>Straight repeat |
| NUMBER OF COLORS | -                                                                   |
| PILE HEIGHT      | 6.00 mm<br>0.24 inch                                                |
| TOTAL HEIGHT     | 8.00 mm<br>0.31 inch                                                |
| TOTAL WEIGHT     | 7.53 oz/ft²                                                         |
| CERTIFICATIONS   | Passé                                                               |
| NOTES            | Fire retardant<br>Heavy traffic<br>Large width                      |
| INFORMATION      | Production tolerance +/- 3 to 5%                                    |