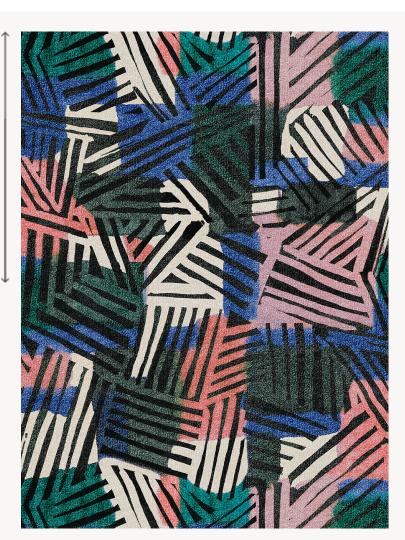

## FT293001 BANIG

This painting was hand-made with a mix of vivid colors and inks that recall colored banigs, which are Indonesian mats. Printed on a soft and shiny pile, intensity and rendering of the inks effects are remarkable.

## FT293001 - Bleu

Raccord : Horizontal 394 cm / 155 inch

## Pierre Frey

| FAMILY           | Carpet<br>Rug                                                        |
|------------------|----------------------------------------------------------------------|
| TECHNIQUE        | Printed tuft                                                         |
| USE              | Moderate traffic                                                     |
| COMPOSITION      | 100 % Polyamide                                                      |
| DENSITY          | 18096 Points/Sq.ft                                                   |
| PILE             | Cut pile                                                             |
| ASPECT           | Shiny                                                                |
| REPEAT           | H: 394 cm - 155,00 inch<br>V: 243 cm - 95,66 inch<br>Straight repeat |
| NUMBER OF COLORS | -                                                                    |
| PILE HEIGHT      | 9.00 mm<br>0.35 inch                                                 |
| TOTAL HEIGHT     | 10.90 mm<br>0.42 inch                                                |
| TOTAL WEIGHT     | 10.11 oz/ft²                                                         |
| CERTIFICATIONS   | Non testé                                                            |
| NOTES            | Large width                                                          |
| INFORMATION      | Production tolerance +/- 3 to 5%                                     |