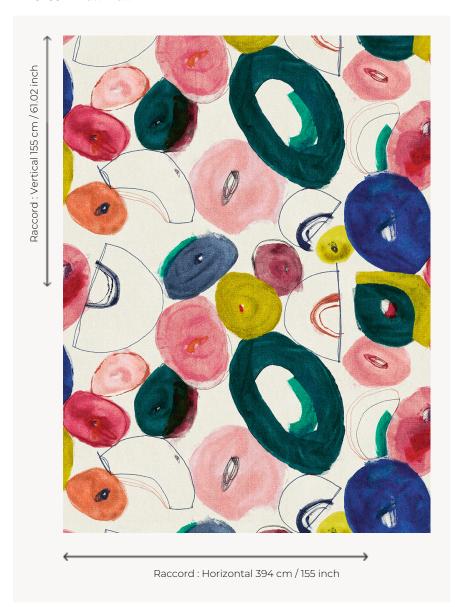

## FT294001 HEATHER

This print on cut pile reproduces an abstract painting by the artist Heather Chontos. These colored shapes are abstract interpretations of her environment. They include delicate details of everyday life and landscapes under a changing light or expressions of emotion felt in their presence. With this fabric, Pierre Frey continues a delightful exploration of the world of contemporary art.

## Pierre Frey

| PERFORMANCE      | TRAFIC INTENSE - NON FEU                                             |
|------------------|----------------------------------------------------------------------|
| FAMILY           | Carpet<br>Rug                                                        |
| ARTIST           | Heather Chontos                                                      |
| TECHNIQUE        | Printed tuft                                                         |
| USE              | Intensive traffic<br>Stairs                                          |
| COMPOSITION      | 100 % Polyamide                                                      |
| DENSITY          | 19788 Points/Sq.ft                                                   |
| PILE             | Cut pile                                                             |
| ASPECT           | Mat                                                                  |
| REPEAT           | H: 394 cm - 155,00 inch<br>V: 155 cm - 61,02 inch<br>Straight repeat |
| NUMBER OF COLORS | -                                                                    |
| PILE HEIGHT      | 6.00 mm<br>0.24 inch                                                 |
| TOTAL HEIGHT     | 8.00 mm<br>0.31 inch                                                 |
| TOTAL WEIGHT     | 7.53 oz/ft²                                                          |
| CERTIFICATIONS   | Passé                                                                |
| NOTES            | Fire retardant<br>Heavy traffic<br>Large width                       |
| INFORMATION      | Production tolerance +/- 3 to 5%                                     |