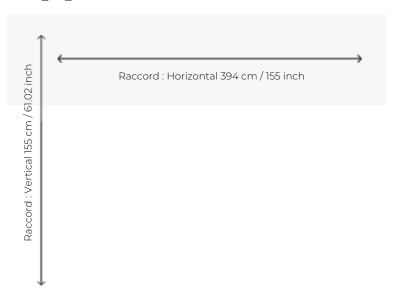

## Pierre Frey

| Fielle Fley      |                                                                      |
|------------------|----------------------------------------------------------------------|
| PERFORMANCE      | TRAFIC INTENSE - NON FEU                                             |
| FAMILY           | Carpet<br>Rug                                                        |
| ARTIST           | Heather Chontos                                                      |
| TECHNIQUE        | Printed tuft                                                         |
| USE              | Intensive traffic<br>Stairs                                          |
| COMPOSITION      | 100 % Polyamide                                                      |
| DENSITY          | 19788 Points/Sq.ft                                                   |
| PILE             | Cut pile                                                             |
| ASPECT           | Mat                                                                  |
| REPEAT           | H: 394 cm - 155,00 inch<br>V: 155 cm - 61,02 inch<br>Straight repeat |
| NUMBER OF COLORS | -                                                                    |
| PILE HEIGHT      | 6.00 mm<br>0.24 inch                                                 |
| TOTAL HEIGHT     | 8.00 mm<br>0.31 inch                                                 |
| TOTAL WEIGHT     | 7.53 oz/ft²                                                          |
| CERTIFICATIONS   | Passé                                                                |
| NOTES            | Fire retardant<br>Heavy traffic<br>Large width                       |
| INFORMATION      | Production tolerance +/- 3 to 5%                                     |