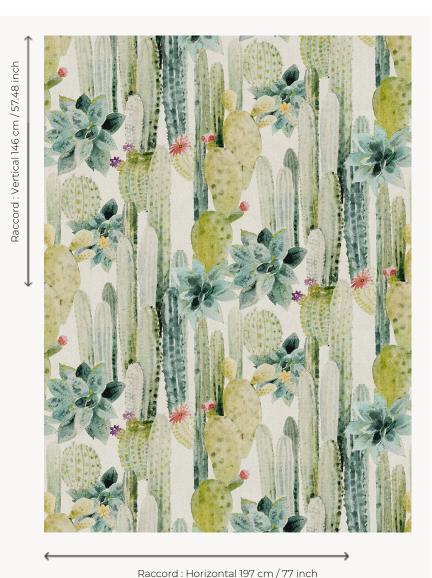

## FT297001 CUILKO

Magnificent life-size watercolor motif, printed on cut pile, CUILKO transports us into a colorful, offbeat South America. The colors, as well as the thorns of the cactus, are soft and appealing. They invite us to relax and enjoy a pleasant stroll in a desert.

## Pierre Frey

| PERFORMANCE      | TRAFIC INTENSE - NON FEU                                            |
|------------------|---------------------------------------------------------------------|
| FAMILY           | Carpet<br>Rug                                                       |
| TECHNIQUE        | Printed tuft                                                        |
| USE              | Intensive traffic<br>Stairs                                         |
| COMPOSITION      | 100 % Polyamide                                                     |
| DENSITY          | 19788 Points/Sq.ft                                                  |
| PILE             | Cut pile                                                            |
| ASPECT           | Mat                                                                 |
| REPEAT           | H: 197 cm - 77,00 inch<br>V: 146 cm - 57,48 inch<br>Straight repeat |
| NUMBER OF COLORS | -                                                                   |
| PILE HEIGHT      | 6.00 mm<br>0.24 inch                                                |
| TOTAL HEIGHT     | 8.00 mm<br>0.31 inch                                                |
| TOTAL WEIGHT     | 7.53 oz/ft²                                                         |
| CERTIFICATIONS   | Passé                                                               |
| NOTES            | Fire retardant<br>Heavy traffic<br>Large width                      |
| INFORMATION      | Production tolerance +/- 3 to 5%                                    |