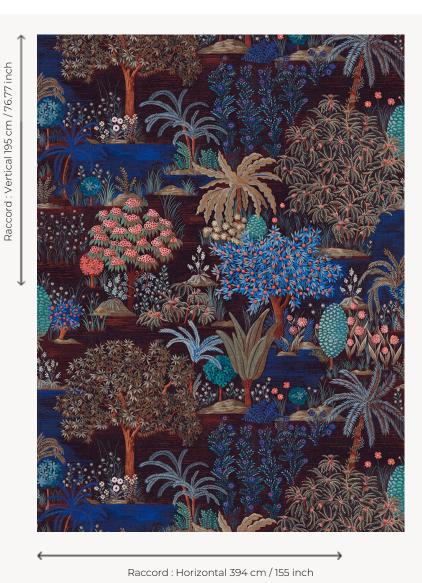

## FT301001 JARDIN DU PALAIS

This night evocation of the garden paradise that was so dear to the Safavid dynasty of the 16th century leaves one dreaming. Printed on a cut pile, JARDIN DU PALAIS depicts a lush Persian landscape. This drawing forms also the basis for a table service developed in collaboration with Faïencerie de Gien.

## FT301001 - Nuit

## Pierre Frey

| PERFORMANCE      | TRAFIC INTENSE - NON FEU                                             |
|------------------|----------------------------------------------------------------------|
| FAMILY           | Carpet<br>Rug                                                        |
| TECHNIQUE        | Printed tuft                                                         |
| USE              | Intensive traffic<br>Stairs                                          |
| COMPOSITION      | 100 % Polyamide                                                      |
| DENSITY          | 19788 Points/Sq.ft                                                   |
| PILE             | Cut pile                                                             |
| ASPECT           | Mat                                                                  |
| REPEAT           | H: 394 cm - 155,00 inch<br>V: 195 cm - 76,77 inch<br>Straight repeat |
| NUMBER OF COLORS | -                                                                    |
| PILE HEIGHT      | 6.00 mm<br>0.24 inch                                                 |
| TOTAL HEIGHT     | 8.00 mm<br>0.31 inch                                                 |
| TOTAL WEIGHT     | 7.53 oz/ft²                                                          |
| CERTIFICATIONS   | Passé                                                                |
| NOTES            | Fire retardant<br>Heavy traffic<br>Large width                       |
| INFORMATION      | Production tolerance +/- 3 to 5%                                     |