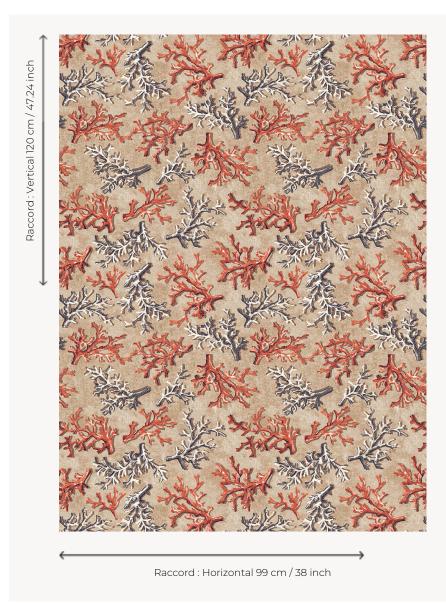

## FT302001 LAVEZZI

With its spectacular coral branches, this timeless design printed on a textured loop pile is one of Pierre Frey's emblematic designs.

## Pierre Frey

| PERFORMANCE      | TRAFIC INTENSE                                                     |
|------------------|--------------------------------------------------------------------|
| FAMILY           | Carpet<br>Rug                                                      |
| TECHNIQUE        | Printed tuft                                                       |
| USE              | Intensive traffic<br>Stairs                                        |
| COMPOSITION      | 100 % Polyamide                                                    |
| DENSITY          | 17317 Points/Sq.ft                                                 |
| PILE             | Loop pile                                                          |
| ASPECT           | Mat                                                                |
| REPEAT           | H: 99 cm - 38,00 inch<br>V: 120 cm - 47,24 inch<br>Straight repeat |
| NUMBER OF COLORS | -                                                                  |
| PILE HEIGHT      | 5.60 mm<br>0.22 inch                                               |
| TOTAL HEIGHT     | 8.40 mm<br>0.33 inch                                               |
| TOTAL WEIGHT     | 8.04 oz/ft²                                                        |
| CERTIFICATIONS   | Non testé                                                          |
| NOTES            | Heavy traffic<br>Large width                                       |
| INFORMATION      | Production tolerance +/- 3 to 5%                                   |