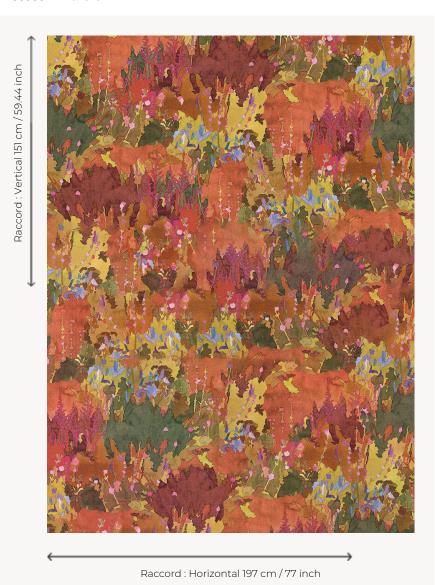

## FT303001 UTOPIA

It's a nod to the psychedelic trend in the 60s. These flowers almost reflect the abstraction trend which plays with our retina by the blurred perception of nature and the strong color contrast. Printed on textured loop pile, UTOPIA seems to come out of a hallucinogenic dream. We are not far from the atmosphere created by Verner Panton in 1970 with Visiona 2 installation.

## Pierre Frey

| PERFORMANCE      | TRAFIC INTENSE                                                      |
|------------------|---------------------------------------------------------------------|
| FAMILY           | Carpet<br>Rug                                                       |
| TECHNIQUE        | Printed tuft                                                        |
| USE              | Intensive traffic<br>Stairs                                         |
| COMPOSITION      | 100 % Polyamide                                                     |
| DENSITY          | 17317 Points/Sq.ft                                                  |
| PILE             | Loop pile                                                           |
| ASPECT           | Mat                                                                 |
| REPEAT           | H: 197 cm - 77,00 inch<br>V: 151 cm - 59,44 inch<br>Straight repeat |
| NUMBER OF COLORS | -                                                                   |
| PILE HEIGHT      | 5.60 mm<br>0.22 inch                                                |
| TOTAL HEIGHT     | 8.40 mm<br>0.33 inch                                                |
| TOTAL WEIGHT     | 8.04 oz/ft²                                                         |
| CERTIFICATIONS   | Non testé                                                           |
| NOTES            | Heavy traffic<br>Large width                                        |
| INFORMATION      | Production tolerance +/- 3 to 5%                                    |