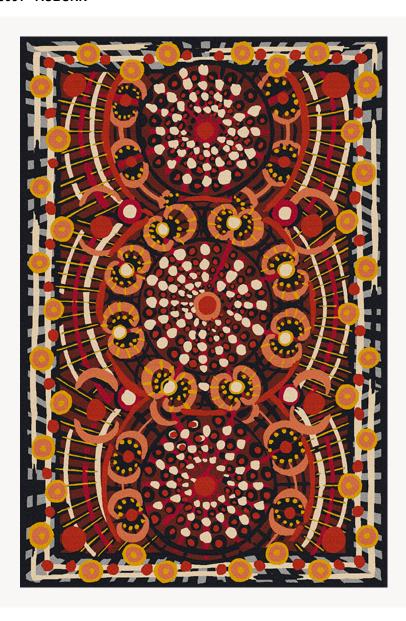

## FT309001 CARROUSEL

CARROUSEL is a vibrant and abstract composition, based on a gouache signed by Jeanne Lévy dating from the 1920's and preserved in the archives of the Maison Pierre Frey. Hand-tufted, the play of wool and bamboo gives a particular brilliance to the colors, as if to honor the impressive modernity of this ancient document, brought up to date.

## FT309001 - AUBURN