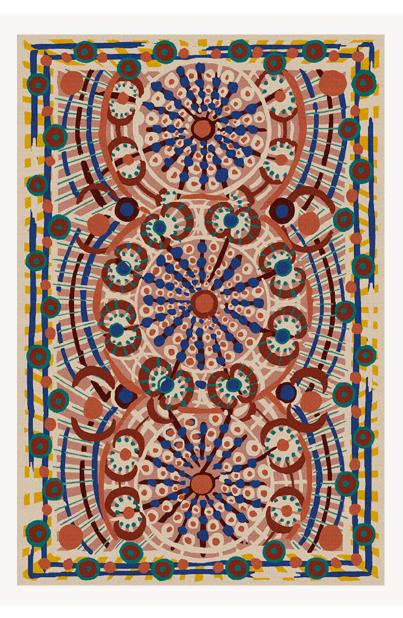

## FT309002 CARROUSEL

CARROUSEL is a vibrant and abstract composition, based on a gouache signed by Jeanne Lévy dating from the 1920's and preserved in the archives of the Maison Pierre Frey. Hand-tufted, the play of wool and bamboo gives a particular brilliance to the colors, as if to honor the impressive modernity of this ancient document, brought up to date.