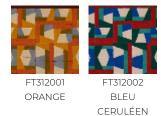

| Mat                                                                           |
| NUMBER OF COLORS | 7                                                                             |
| PILE HEIGHT      | 8.00 mm, 10.00 mm<br>0.31 inch, 0.39 inch                                     |
| TOTAL HEIGHT     | 13.00 mm<br>0.51 inch                                                         |
| TOTAL WEIGHT     | 17.77 oz/ft²                                                                  |
| CERTIFICATIONS   | Non testé                                                                     |
| NOTES            | 100% handmade<br>Heavy traffic<br>100% natural fiber                          |
| INFORMATION      | Production tolerance +/- 3 to 5%<br>Natural irregularities<br>Natural peeling |

2 Colors