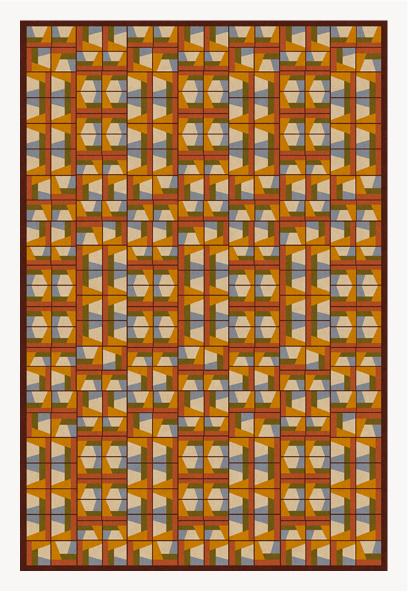

## FT312001 CIRCUS

CIRCUS evokes a playful and joyful universe close to the constructivist movement in which geometric shapes interlock and complement each other. Hand-tufted in wool, a fine line of loops draws each tile and gives the subtle vibration necessary to this resolutely contemporary composition.

## FT312001 - ORANGE