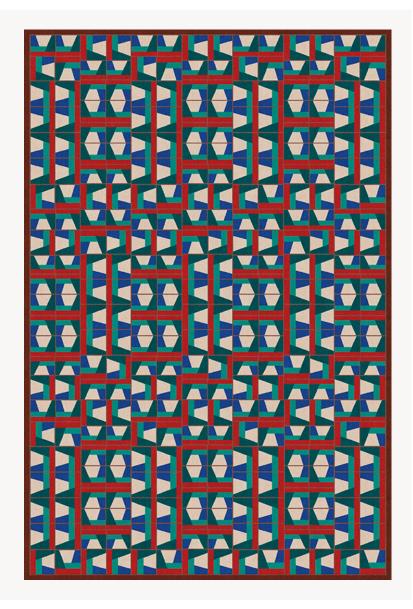

## FT312002 CIRCUS

CIRCUS evokes a playful and joyful universe close to the constructivist movement in which geometric shapes interlock and complement each other. Hand-tufted in wool, a fine line of loops draws each tile and gives the subtle vibration necessary to this resolutely contemporary composition.

## FT312002 - BLEU CERULÉEN