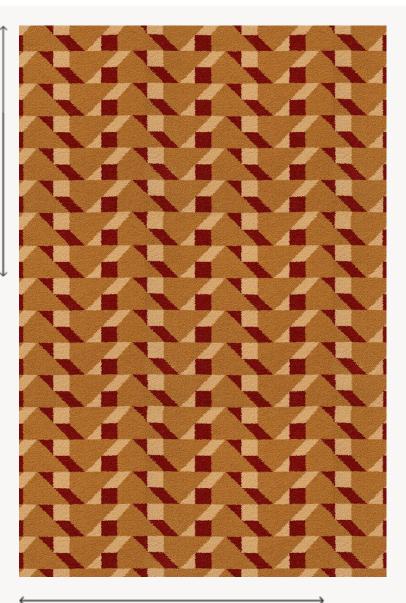

## FT317001 DIMITRI

DIMITRI revisits a work of art by the Russian constructivist artist Lyubov Popova from the early 20th century. Its geometric pattern plays on contrasts of color and black and white. Woven in large widths for a carpet resistant to the most intensive use.

## FT317001 - OCRE

Raccord : Vertical 9 cm / 3.54 inch

Raccord : Horizontal 25 cm / 9 inch

2 Colors